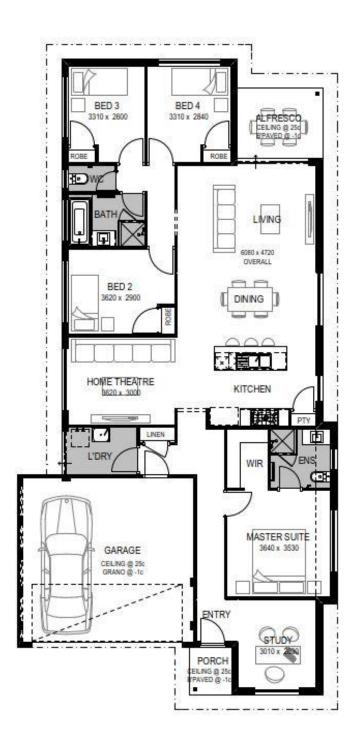

## **Features**

- Essastone benchtops
- 900mm Smeg appliances
- Spacious open-plan living area with theatre room