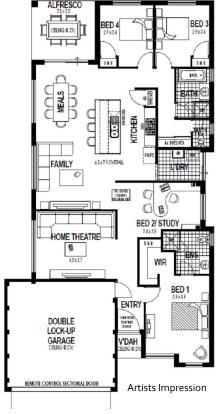

# Houston

**Content Living** 

Price From \$376,416\*\*

Frontage 12.5m SQM 376sqm

## **Features**

- Essa stone bench-tops and high ceilings throughout
- Deluxe Kitchen with big island bench
- Flooring included